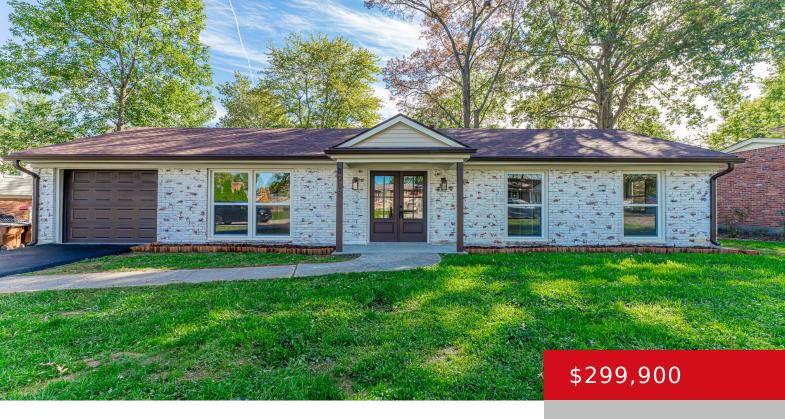

#### 8008 CAVEWOOD CT, LOUISVILLE, KY 40291 https://zhomesre.com

Welcome Home! This beautifully remodeled earthy/modern vibe property has had a complete makeover inside & out.. Walking through the front French doors you are welcomed with an open vaulted concept layout met with granite countertops and island. No stones left unturned on this one! 4 Bedrooms, 1 master bedroom with half bath, luxury vinyl plank [...]

- 4 beds
- 2 baths
- Single Family Residence
- Pending
- 1518 sq ft

#### Basics

Type: Single Family Residence Bedrooms: 4 beds Area: 1518 sq ft Year built: 1969 Subdivision Name: BRYNWOOD Status: Pending Bathrooms: 2 baths Lot size: 9200 sq ft County Or Parish: Jefferson Bathrooms Full: 1