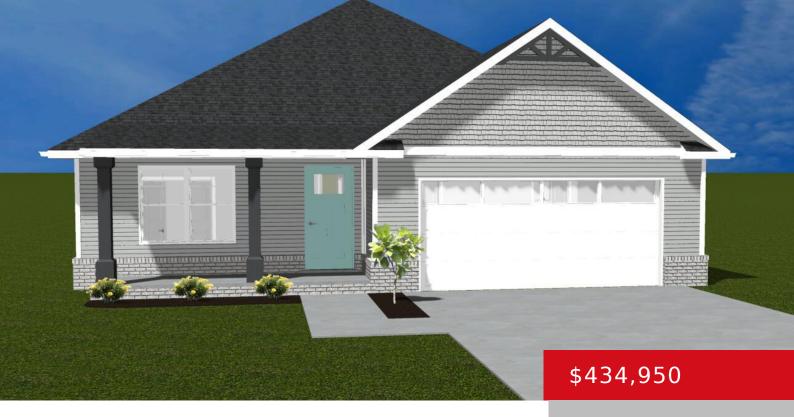

### 8010 HAPPY JACK WAY, LOUISVILLE, KY 40299

https://zhomesre.com

Welcome to the Paddock at Hurstbourne Commons! This new construction development offers a convenient location near Jeffersontown, at the intersection of Hurstbourne Lane & Watterson Trail, just behind the Meijer shopping center. The "OPAL" plan is proposed for this lot and is a 3 bedroom, 2 bath ranch home. You are going to fall in [...]

- 3 beds
- 2 baths
- Single Family Residence
- Residential
- Active
- 1830 sq ft

#### **Basics**

Category: Residential Type: Single Family Residence

Status: Active Bedrooms: 3 beds

Bathrooms: 2 baths Area: 1830 sq ft

Lot size: 6534 sq ft Year built: 2024

Lot Features: Covt/Restr, Sidewalk, Cleared County Or Parish: Jefferson