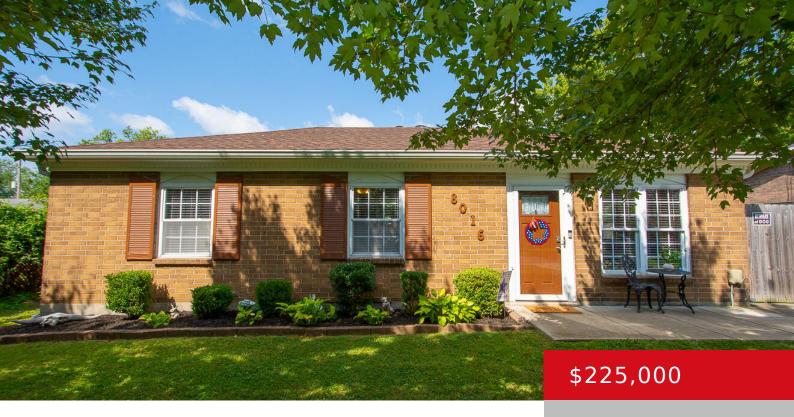

### 8016 GRENELLE DR, LOUISVILLE, KY 40228

https://zhomesre.com

Buyer's financing fell through. This beautifully updated 3-bedroom, 1-bathroom ranch-style home offers recent upgrades to the bathroom and kitchen that add both value and peace of mind. The home features a brand-new roof, a paved driveway ensuring modern efficiency and long-term durability. Large privacy fenced in backyard with a covered porch.

#### **Basics**

**Type:** Single Family Residence **Status:** Pending

Bedrooms: 3 beds

Area: 1025 sq ft

Lot size: 9566 sq ft

Year built: 1974 County Or Parish: Jefferson

**Subdivision Name:** PLEASANT VALLEY **Bathrooms Full:** 1