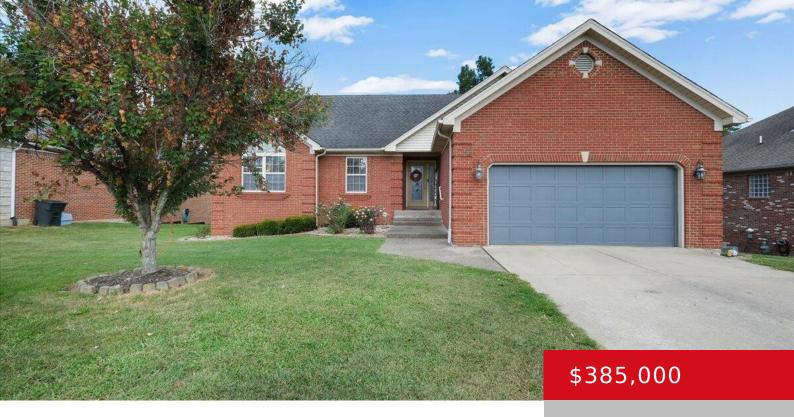

## 807 GRACELAND DR, MEMPHIS, IN 47143

https://zhomesre.com

Charming and Spacious Brick Ranch with Walkout Finished Basement! Welcome to this beautiful all-brick ranch home located in the friendly Kingsland Fields neighborhood. This stunning home features 4 bedrooms, 3 full bathrooms, a 2-car garage, w/ nearly 3000 Sq Ft of living space offering the perfect blend of comfort and style. The exterior impresses with [...]

#### **Basics**

**Type:** Single Family Residence **Status:** Active

Bedrooms: 4 beds

Area: 2890 sq ft

Year built: 2005

Bathrooms: 3 baths

Lot size: 18151 sq ft

Lot Features: Sidewalk

# **Building Details**

**Foundation Details:** Poured Concrete **Stories:** 1

Electric: Residential Fencing: Privacy

**Roof:** Shingle **Construction Materials:** Brick

Garage Spaces: 2 Basement: Finished, Walkout Finished