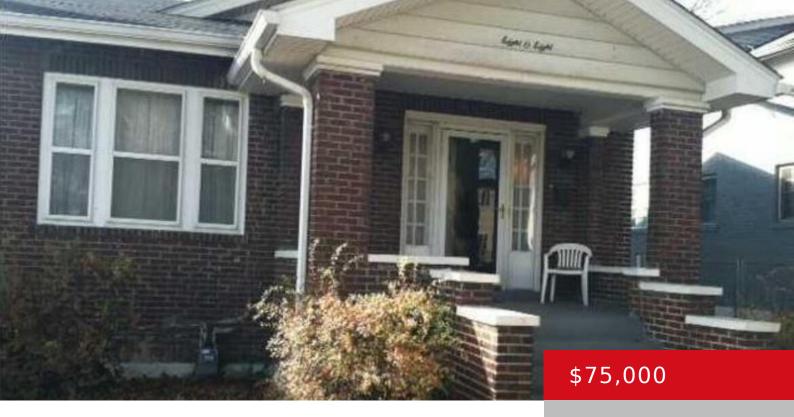

## **808 S 37TH ST, LOUISVILLE, KY 40211**

https://zhomesre.com

Tenant occupied and no sign on property at the request of the owner. Well cared for 2 bedroom, 1 bath brick ranch. The nice covered front porch leads into a cozy living room that opens to the formal dining room. The updated kitchen has plenty of counter space and cabinet and there are 2 nice size [...]

#### **Basics**

**Type:** Single Family Residence **Status:** Pending

Bedrooms: 2 beds Bathrooms: 1 bath

Area: 930 sq ft Lot size: 4800 sq ft

Year built: 1922 County Or Parish: Jefferson

**Subdivision Name:** NONE **Bathrooms Full:** 1

# **Building Details**

**Foundation Details:** Poured Concrete **Stories:** 1

**Electric:** Residential **Roof:** Shingle

Construction Materials: Brick, Brk/Ven

Basement: Unfinished

### **Amenities & Features**

**Cooling:** Central Air **Exterior Features:** Porch

Utilities: Electricity Connected, Fuel:Natural, Public Parking Features: Off-Street

Sewer, Public Water Parking, Driveway