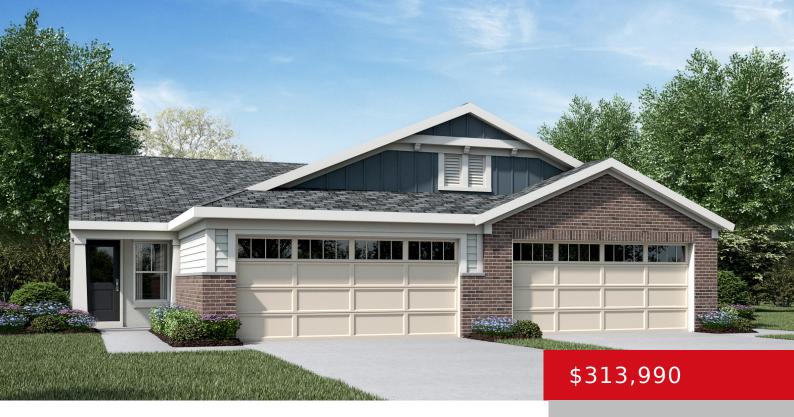

# 80A SWITCHGRASS LN, MT WASHINGTON, KY 40047

https://zhomesre.com

New Construction by Fischer Homes in the beautiful Bluegrass
Meadows community with the Wembley plan, featuring a stunning
kitchen with lots of cabinet space and laminate countertops.

Spacious walkout family room expands to open dining space.

Primary Suite with private bath featuring a shower, double sink,
private commode and walk-in closet. One additional bedroom and
[...]

- 3 beds
- 3 baths
- Single Family Residence
- Residential
- Pending
- 2194 sq ft

#### **Basics**

Category: Residential Type: Single Family Residence

Status: Pending Bedrooms: 3 beds

Bathrooms: 3 baths Area: 2194 sq ft
Lot size: 5550 sq ft Year built: 2023

County Or Parish: Bullitt Subdivision Name: Bluegrass Meadows