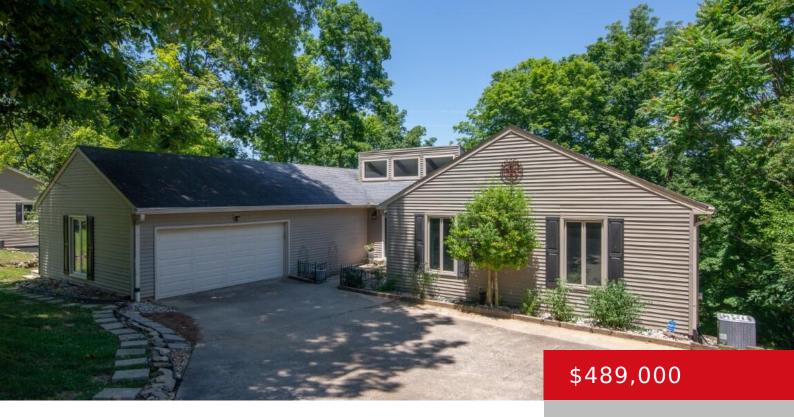

## **81 IVY CT, BRANDENBURG, KY 40108**

https://zhomesre.com

- 4 heds
- 4 baths
- Single Family Residence
- Active
- 3870 sq ft

#### **Basics**

**Type:** Single Family Residence **Status:** Active

Bedrooms: 4 beds Bathrooms: 4 baths

Area: 3870 sq ft Lot size: 10890 sq ft

**Year built:** 1978 **Lot Features:** Cul De Sac, Golf Course

## **Building Details**

Foundation Details: Poured Concrete Stories: 1

Electric: Residential Roof: Shingle

**Construction Materials:** Vinyl Siding **Garage Spaces:** 2

**Basement:** Finished