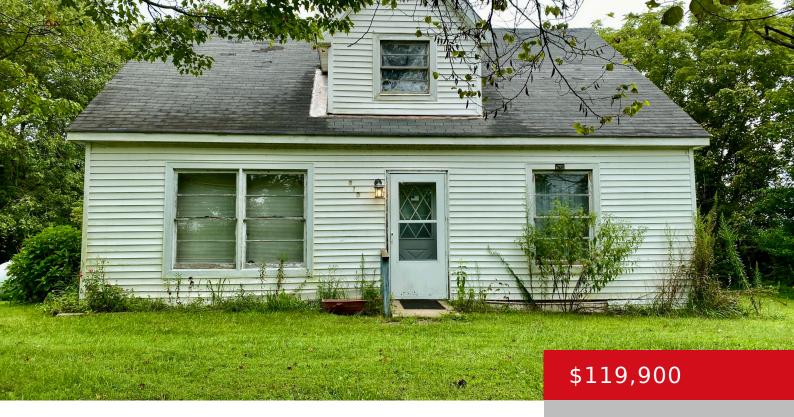

# 810 HARDIN SPRINGS RD, BIG CLIFTY, KY 42712

https://zhomesre.com

\*\*Renovation-Ready 1.5 Story Home on 4.375 Acres in Big Clifty, KY – Endless Potential!\*\* Discover the possibilities with this unique 1.5 story home nestled on 4.375 acres in the peaceful community of Big Clifty, KY. This property offers not just a home but an opportunity, featuring 4 electric services, 3 water meters, and 2 septic [...]

- 3 heds
- 1 hath
- Single Family Residence
- Active
- 1264 sq ft

#### **Basics**

**Type:** Single Family Residence **Status:** Active

**Bedrooms: 3** beds **Bathrooms: 1** bath

**Area: 1264** sq ft **Lot size: 174240** sq ft

Lot Features: Cleared, Irregular County Or Parish: Grayson