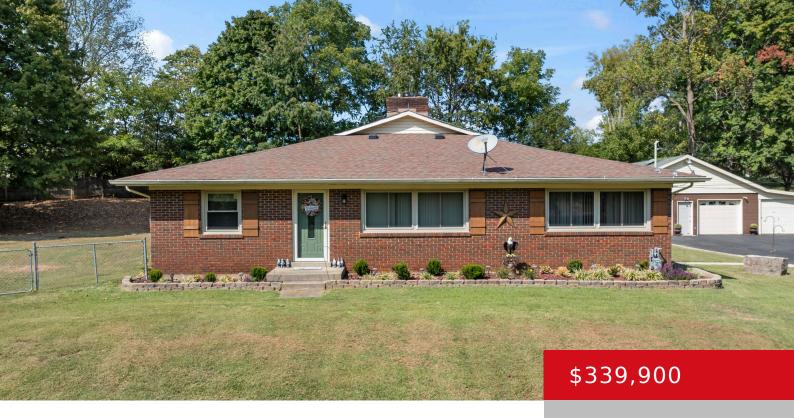

## 8101 HUDSON LN, LOUISVILLE, KY 40291

https://zhomesre.com

Country living in the city! Sprawling three bedroom two full bath brick ranch on secluded 2+ acres. Large eat in kitchen with updated cabinetry and countertops, a breakfast bar and Island, huge great room and dining room combo with wood burning insert. Primary bedroom is very roomy with large walk-in closet. Both bathrooms have been [...]

#### **Basics**

**Type:** Single Family Residence **Status:** Pending

Bedrooms: 3 beds Bathrooms: 2 baths

Area: 2400 sq ft Lot size: 91476 sq ft

Year built: 1961 Lot Features: See Remarks, Cleared, DeadEnd

# **Building Details**

**Foundation Details:** Concrete Blk **Stories:** 1

**Electric:** Residential **Fencing:** Other, Privacy, Chain Link

Roof: Shingle Construction Materials: Brk/Ven, Vinyl Siding

**Garage Spaces:** 3 **Basement:** None