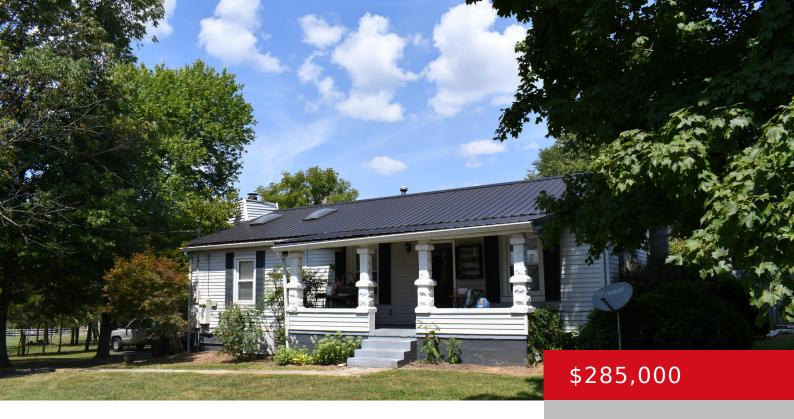

## 8103 THIXTON LN, LOUISVILLE, KY 40229

https://zhomesre.com

Gorgeous one acre lot close to Bullitt County with large front porch in a great quiet area. Large deck with covered area erect for relaxing in the hot tub that can either be part of the sale or not. 2+ car garage plus several other out-buildings including greenhouse area. 3 bedroom 1.5 bath home very [...]

- 3 beds
- 2 haths
- Single Family Residence
- Active
- 1203 sq ft

### **Basics**

**Type:** Single Family Residence **Status:** Active

Bedrooms: 3 beds

Area: 1203 sq ft

Bathrooms: 2 baths

Lot size: 46217 sq ft

Year built: 1978 County Or Parish: Jefferson

**Subdivision Name:** NONE **Bathrooms Full:** 1

# **Building Details**

Foundation Details: Concrete Blk Stories: 1

Electric: Residential Roof: Metal

**Construction Materials:** Vinyl Siding **Garage Spaces:** 2

**Basement:** Unfinished

## **Amenities & Features**

Cooling: Central Air Exterior Features: Out Buildings, Deck, Hot Tub

**Heating:** Natural Gas