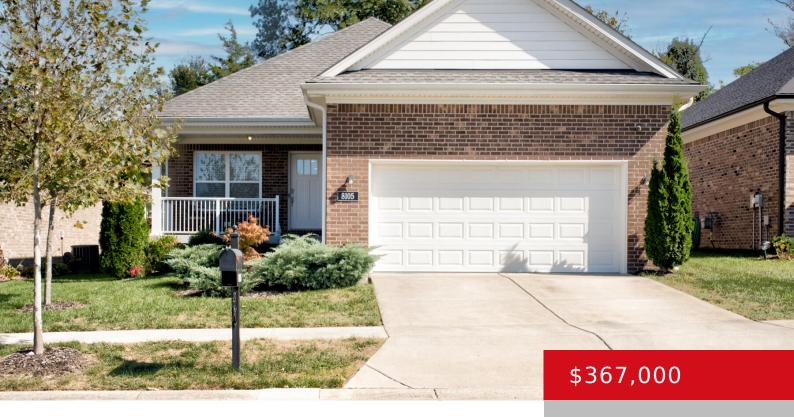

# 8105 CEDAR CREST LN, LOUISVILLE, KY 40291

https://zhomesre.com

Come and visit this like new home that's in a great location. This 3 bedroom, 2 bath home is move in condition. The open floor plan is very inviting for gatherings of all types. The 2-car front entry garage and private fenced back yard provide a bonus to this welcoming home. Call today and schedule [...]

#### **Basics**

**Type:** Single Family Residence **Status:** Active

Bedrooms: 3 bedsBathrooms: 2 bathsArea: 1591 sq ftLot size: 5662.8 sq ft

Year built: 2019 Lot Features: Sidewalk

County Or Parish: Jefferson Subdivision Name: CEDAR RIDGE