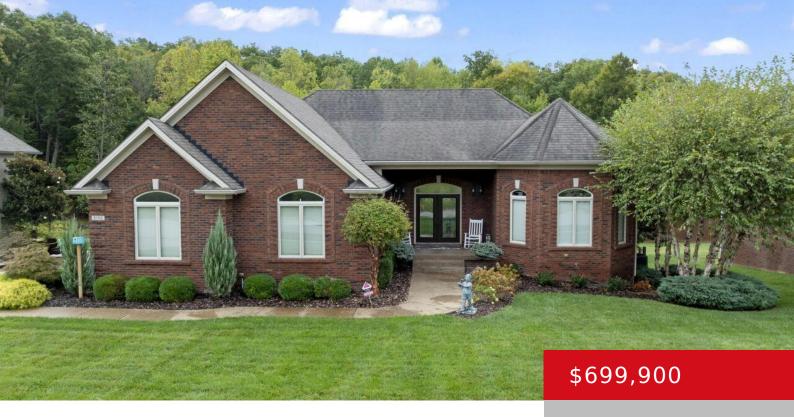

# 8108 BELLA WOODS DR, LOUISVILLE, KY 40214

https://zhomesre.com

Welcome to 8108 Bella Woods! Come inside this beautifully designed home where luxury and practicality meet. From the moment you enter, you're greeted with an open and airy layout. The spacious living areas are bathed in natural light. The highlight of this home is the incredible backyard, which feels like your own private oasis. Imagine [...]

#### **Basics**

**Type:** Single Family Residence **Status:** Pending

**Bedrooms: 4** beds **Bathrooms: 3** baths

Area: 4100 sq ft

Year built: 2007

Lot size: 24829.2 sq ft

Lot Features: Cleared

County Or Parish: Jefferson Subdivision Name: ESTATES OF ST ANTHONY

## **Building Details**

**Foundation Details:** Poured Concrete **Stories:** 1

**Electric:** Residential **Fencing:** Other, Full

**Roof:** Shingle **Construction Materials:** Brick, Vinyl Siding

**Garage Spaces:** 2 **Basement:** Walkout Part Fin

### **Amenities & Features**

**Cooling:** Central Air **Fireplaces Total:** 1

**Exterior Features:** Patio, Pool - In Ground, **Utilities:** Electricity Connected, Fuel:Natural,

Porch, Deck Public Sewer, Public Water