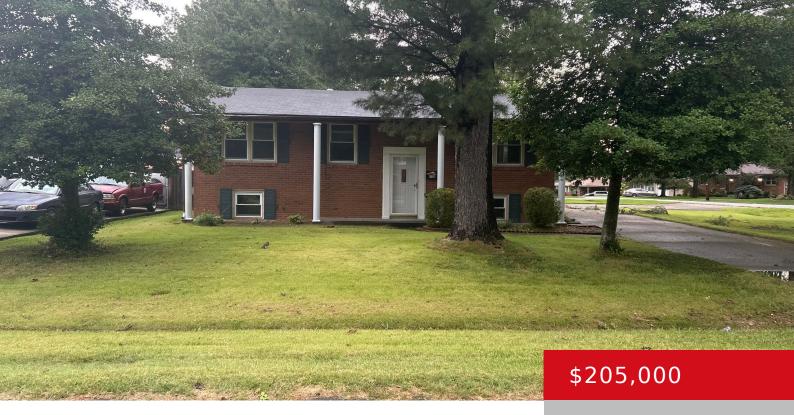

### 8108 LATANIA DR, LOUISVILLE, KY 40258

https://zhomesre.com

Are you looking for a house with space and room to store a lot of vehicles. Well look no further than this 4-bedroom 2 bath home with a 3-car detached garage. The deck overlooking a large fenced in backyard ready for your party! This property is Sold AS IS with no warranty expressed, written or [...]

### **Basics**

**Type:** Single Family Residence **Status:** Pending

Bedrooms: 4 beds Bathrooms: 2 baths

Area: 1753 sq ft Lot size: 10594 sq ft

Year built: 1963 County Or Parish: Jefferson

**Subdivision Name: NONE Bathrooms Full: 2** 

# **Building Details**

**Foundation Details:** Poured Concrete **Stories:** 2

Electric: Residential Fencing: Partial

Roof: Shingle Construction Materials: Brick

**Garage Spaces:** 3 **Basement:** Partially finished