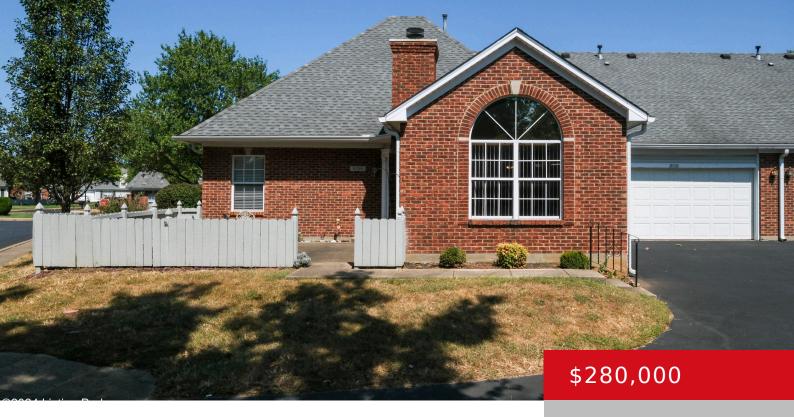

# 8108 MEADOWGREEN PL, LOUISVILLE, KY 40299

https://zhomesre.com

Lovely Patio home in popular Greenhurst. Great location within the development! Walking distance to grocery and restaurants. Everything on one level! Kitchen is open to the living room with gas fireplace. Primary bedroom with walk in closet and ensuite bath. Second bedroom and nice closet service by full bath in hall. Large laundry room leads [...]

#### **Basics**

Type: Condominium

Bedrooms: 2 beds

**Area: 1250** sq ft

Year built: 1993

County Or Parish: Jefferson

**Bathrooms Full: 2** 

Status: Pending

## **Building Details**

**Foundation Details:** Poured Concrete **Stories:** 1, 1

Electric: Residential Fencing: Partial

Roof: Shingle Construction Materials: Brick

**Garage Spaces:** 2 **Basement:** None

### **Amenities & Features**

**Cooling:** Central Air **Fireplaces Total:** 1

**Exterior Features:** Tennis Court, Patio **Utilities:** Electricity Connected, Fuel:Natural, Public

Sewer. Public Water

Association Amenities: Clubhouse, Pool Parking Features: Attached, Entry Front