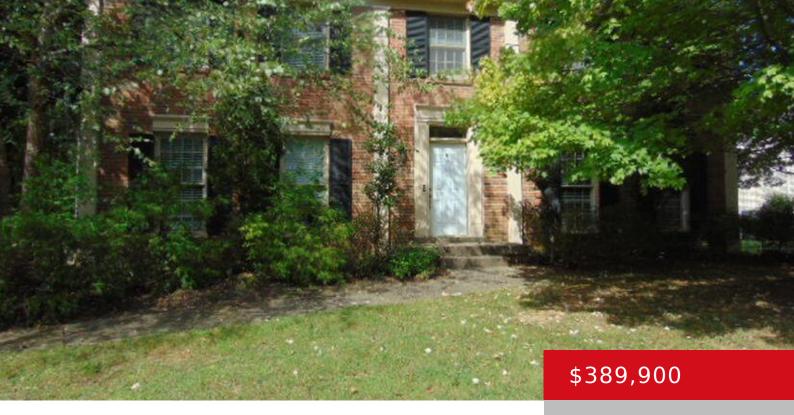

#### 8110 MONTERO DR, PROSPECT, KY 40059

https://zhomesre.com

Great house! Great location! This house is spacious and ready for your updating to make it an absolutely beautiful home! 4 large bedrooms, family room with fireplace, dining room + eat in kitchen, first floor laundry - lots to enjoy in lovely Hunting Creek. Unfinished basement. Large Deck and patio with fire pit. 2 [...]

### **Basics**

**Type:** Single Family Residence Status: Active

Bedrooms: 4 beds

Area: 2576 sq ft

Bathrooms: 3 baths

Lot size: 13068 sq ft

Year built: 1975 County Or Parish: Jefferson

**Subdivision Name:** HUNTING CREEK **Bathrooms Full:** 2

# **Building Details**

Stories: 2 Electric: Residential

**Roof:** Shingle **Construction Materials:** Brick

**Garage Spaces:** 2 **Basement:** Unfinished