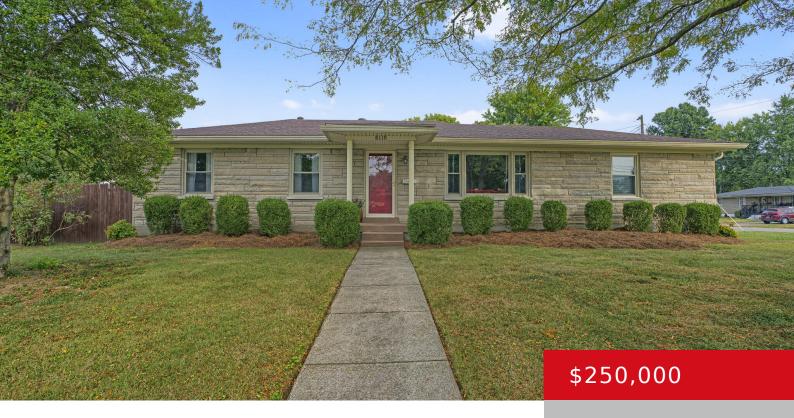

# **8115 MADRONE AVE, LOUISVILLE, KY 40258** https://zhomesre.com

Beautifully maintained 3 bedroom, two bathroom, Bedford stone ranch on large corner lot. Outstanding features include a finished basement, enclosed sunporch, expansive deck, lushly landscaped fenced yard and single car attached garage. Better hurry, this one will go quickly!

#### Basics

Type: Single Family Residence Bedrooms: 3 beds Area: 2200 sq ft Year built: 1959 County Or Parish: Jefferson Bathrooms Full: 2 Status: Active Under Contract
Bathrooms: 2 baths
Lot size: 9583.2 sq ft
Lot Features: Corner, Cleared
Subdivision Name: GIBSON ACRES

## **Building Details**

Foundation Details: Poured Concrete Electric: Residential Roof: Shingle Garage Spaces: 1

Stories: 1 Fencing: Wood Construction Materials: Stone Basement: Partially finished

### **School Information**

**Exterior Features:** Screened in Porch, Porch, Deck

Parking Features: Attached, Entry Rear

High School District: Jefferson