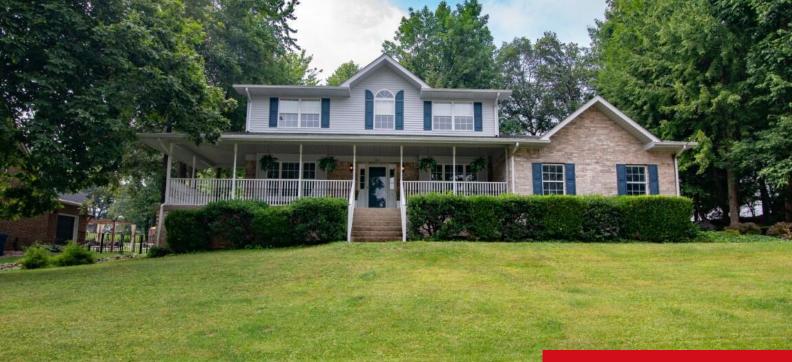

# 812 GREENVIEW CIR, ELIZABETHTOWN, KY 42701

https://zhomesre.com

Welcome to 812 Greenview Circle in Elizabethtown! VA assumable loan at 2.6%. This spacious 4-bedroom, 3-bathroom home is ideally located on the 11th hole of the Heartland Golf Course and collects enough lost golf balls to play all year! It's in walking distance to the new multi-level driving range and Sports Pub which is a [...]

## \$399,000

- 4 beds
- 3 baths
- Single Family Residence
- Active
- 2952 sq ft

### Basics

Type: Single Family Residence Bedrooms: 4 beds Area: 2952 sq ft Year built: 1995 County Or Parish: Hardin Bathrooms Full: 3 Status: Active Bathrooms: 3 baths Lot size: 14374.8 sq ft Lot Features: Cul De Sac Subdivision Name: THE GREENS

## **Building Details**

Foundation Details: Poured Concrete Electric: Residential Construction Materials: Brick, Vinyl Siding Basement: Finished Stories: 2 Roof: Shingle Garage Spaces: 2

# **Amenities & Features**

Cooling: Central Air Exterior Features: Porch, Deck Parking Features: Attached Fireplaces Total: 1 Utilities: Propane, Public Sewer, Public Water Heating: Electric