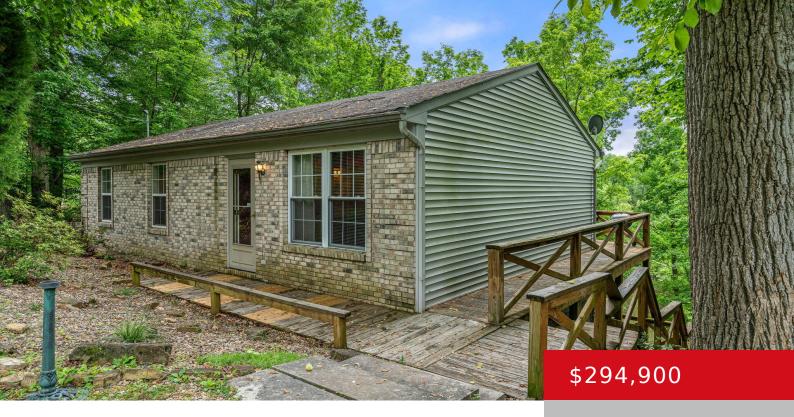

# 816 FAWN HILL LOOP RD, LEITCHFIELD, KY 42754

https://zhomesre.com

Welcome to your dream get-a-way! Nestled cozily amongst the hardwood trees of a 1.15 acre double lot- gazing proudly over the blissful waters of Rough River Lake-this well-kept 3 bedroom, 2 full bathroom home in the secluded Fawn Hill subdivision features: a large family room and connected spacious kitchen, with an open concept layout that [...]

### **Basics**

Type: Single Family Residence

Bedrooms: 3 beds Area: 1040 sq ft Year built: 2000

County Or Parish: Breckinridge

**Bathrooms Full: 2** 

**Status:** Active

Bathrooms: 2 baths

Lot size: 50094 sq ft

# **Building Details**

**Foundation Details:** Crawl Space, Concrete Blk **Stories:** 1

Electric: Residential Roof: Shingle

Construction Materials: Wood Frame, Brk/Ven

Basement: None

## **Amenities & Features**

**Cooling:** Central Air

**Utilities:** Electricity Connected, Propane, Septic

System, Public Water

Heating: Forced Air, Propane

Exterior Features: Screened in Porch,

Water Front, Deck, Lake