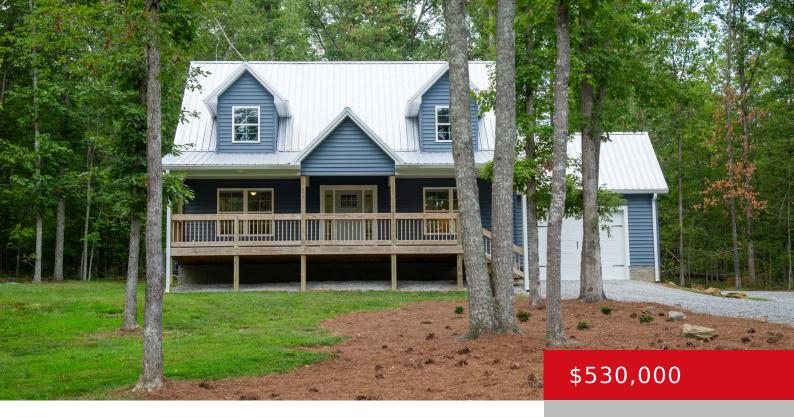

## 82 MOUTARDIER BAY LOWER RD, LEITCHFIELD, KY 42754

https://zhomesre.com

Welcome to Nolin Lake's newest gated community and this GORGEOUS home at 82 Moutardier Lower Rd! This home sits on a beautiful 1.01 acre partially wooded lot, just minutes away from Moutardier Marina. The lot has been recently landscaped and boasts a freshly redone driveway with ample amount of parking for guests. This property has [...]

### **Basics**

**Type:** Single Family Residence **Status:** Active Under Contract

**Bedrooms: 4** beds **Bathrooms: 3** baths

**Area: 2040** sq ft **Lot size: 43995.6** sq ft

Year built: 2019 County Or Parish: Grayson