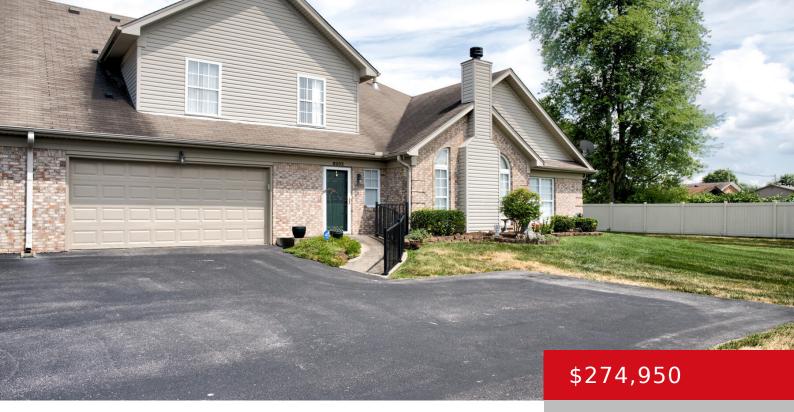

# 8203 BRONSTON WAY, LOUISVILLE, KY 40228

https://zhomesre.com

ESTATE SALE!!! Hurry!! Don't miss out on this lovely 1737 SQFT patio home. This home has been well taken care of. The kitchen boast granite counter tops as well as granite flooring that flows into the dining area. Next you will see the cozy living room with beautiful fireplace. The first floor has a primary [...]

- 4 heds
- 3 haths
- Single Family Residence
- Pending
- 1737 sq ft

#### **Basics**

**Type:** Single Family Residence **Status:** Pending

Bedrooms: 4 beds Bathrooms: 3 baths

**Area: 1737** sq ft **Lot size: 0** sq ft

Year built: 2002 County Or Parish: Jefferson

**Subdivision Name:** SMYRNA VILLAGE **Bathrooms Full:** 2

## **Building Details**

Foundation Details: Slab Stories: 2

Electric: Residential Roof: Shingle

**Construction Materials:** Brick, Vinyl Siding Garage Spaces: 2

Basement: None