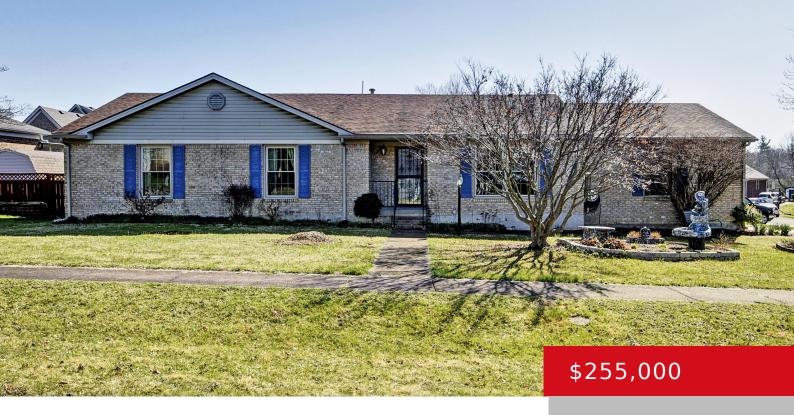

# 8203 ROME BEAUTY WAY, LOUISVILLE, KY 40228

https://zhomesre.com

Hurry! Huge Ranch with over 1500 square feet. 3 beds 2 full baths on a corner lot in great location. Vaulted ceiling great room. Open dining and kitchen. Large primary bedroom and private bath. 2 more good size bedrooms and a 2nd full bath. Updates include hardwood floors, furnace, windows and duct work in crawl [...]

- 3 beds
- 2 baths
- Single Family Residence
- Residentia
- Pending
- 1577 sq ft

#### Basics

Category: Residential Status: Pending Bathrooms: 2 baths Lot size: 9147.6 sq ft Lot Features: Corner Subdivision Name: APPLE VALLEY Type: Single Family Residence Bedrooms: 3 beds Area: 1577 sq ft Year built: 1992 County Or Parish: Jefferson Bathrooms Full: 2