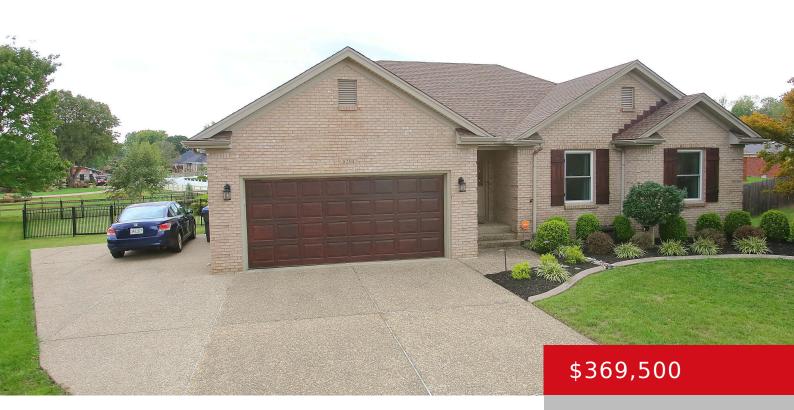

#### 8204 GRANWYN CT, LOUISVILLE, KY 40258 https://zhomesre.com

HURRY....GREAT CUL DE SAC CENTRAL LOCATION with inground pool, finished lower level and primary suite addition in Grandel Farms. Lots of updates in this one-owner home featuring 3 Bedrooms, 3 full baths (a 4th in the lower level with no egress) & has approx. 3,000 finished sq. ft. Sitting on your covered rear patio with [...]

### **Basics**

| Type: Single Family Residence | Status: Pending                                               |
|-------------------------------|---------------------------------------------------------------|
| Bedrooms: 3 beds              | Bathrooms: 3 baths                                            |
| <b>Area: 3038</b> sq ft       | Lot size: 13007 sq ft                                         |
| Year built: 1998              | Lot Features: Cul De Sac, Sidewalk, DeadEnd, Irregular, Level |
| County Or Parish: Jefferson   | Subdivision Name: GRANDEL FARMS                               |
| Bathrooms Full: 3             |                                                               |