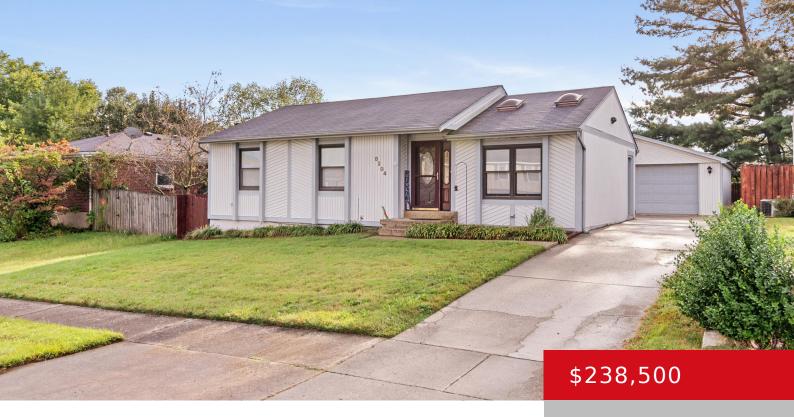

### 8204 PENNSYLVANIA RUN RD, LOUISVILLE, KY 40228

https://zhomesre.com

Welcome to 8204 Pennsylvania Run Road. This neat as a pin 3 bedroom 2 bath ranch has hardwood floors throughout most of the living areas. The living room features vaulted ceilings with sky-lights and a cozy fireplace. The primary bedroom has a private bath. The other 2 bedrooms are a good size, as well as [...]

#### **Basics**

**Type:** Single Family Residence

Bedrooms: 3 beds
Area: 1110 sq ft
Year built: 1986

**Subdivision Name: THE PINES** 

**Status:** Active

**Bathrooms: 2** baths **Lot size: 7166** sq ft

County Or Parish: Jefferson