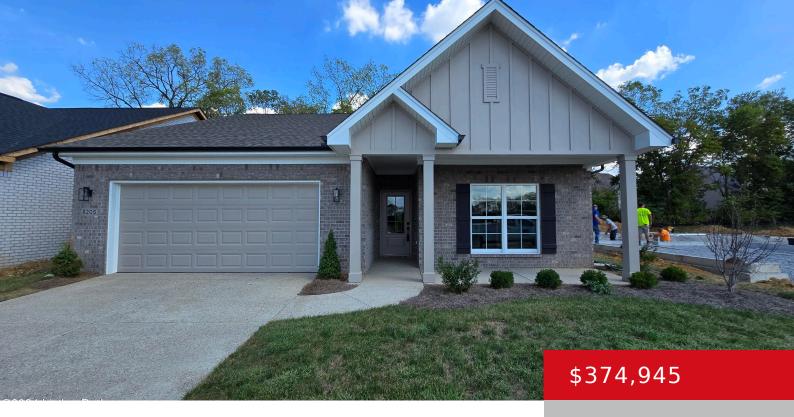

# 8205 CEDAR CREST LN, LOUISVILLE, KY 40291

https://zhomesre.com

BUILDER HAS SECURED 4.99% INTEREST RATE FOR QUALIFIED BUYERS. Beautiful new ranch-style home built by Homearama award-winning builder, Wes Witten. This all brick home offers an open floor plan, vaulted ceilings and a great flow for everyday enjoyment as well as entertaining! Arched openings, lead to a beautiful kitchen, with quartz countertops and center island, [...]

- 3 heds
- 2 haths
- Single Family Residence
- Active
- 1570 sq ft

#### **Basics**

**Type:** Single Family Residence **Status:** Active

Bedrooms: 3 beds

Area: 1570 sq ft

Bathrooms: 2 baths

Lot size: 5502 sq ft

Year built: 2024 County Or Parish: Jefferson

**Subdivision Name:** CEDAR RIDGE **Bathrooms Full:** 2