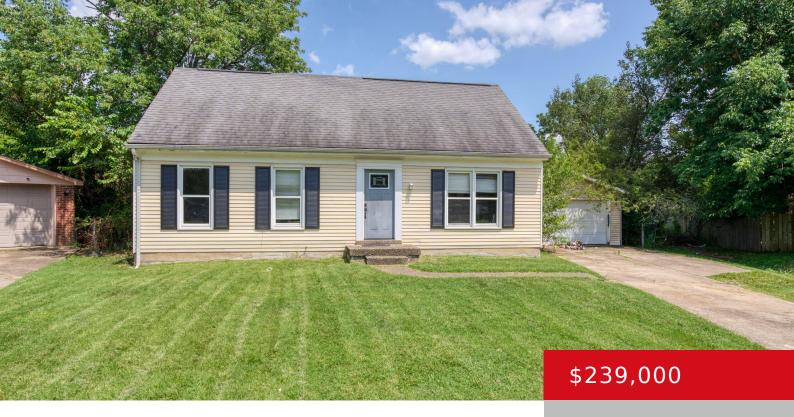

# 8207 CHICKERING WAY, LOUISVILLE, KY 40228

https://zhomesre.com

Discover the potential in this charming 4-bedroom, 2-full-bath home, featuring a spacious unfinished basement perfect for customization. Enjoy updates in the kitchen and bathrooms, while envisioning the possibilities with a little light TLC. The property includes a convenient 2-car detached garage and a private backyard oasis, complete with a deck area ideal for relaxation and [...]

### **Basics**

**Type:** Single Family Residence **Status:** Active Under Contract

Bedrooms: 4 beds

Area: 1584 sq ft

Lot size: 6098.4 sq ft

Year built: 1976 Lot Features: Cul De Sac

County Or Parish: Jefferson Subdivision Name: PLEASANT VALLEY

# **Building Details**

**Foundation Details:** Poured Concrete **Stories:** 2

Electric: Residential Fencing: Chain Link

Roof: Shingle Construction Materials: Vinyl Siding

**Garage Spaces:** 2 **Basement:** Unfinished

## **Amenities & Features**

Cooling: Central Air Exterior Features: Deck

Heating: Forced Air, Natural Gas