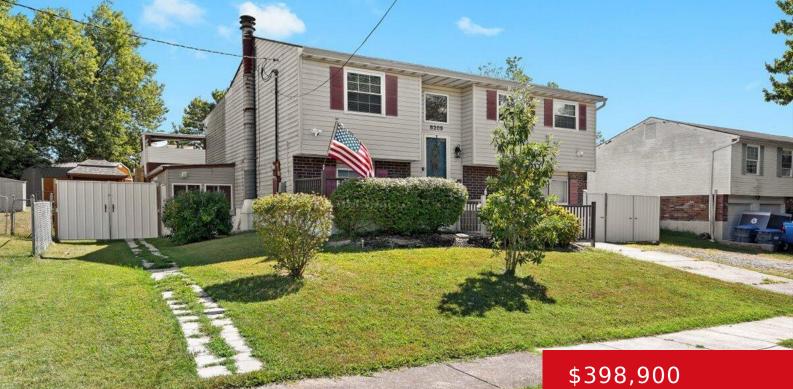

#### 8209 PENNSYLVANIA RUN RD, LOUISVILLE, **KY 40228**

https://zhomesre.com

\*\*\*\*\* UP TO \$10,000 IN CLOSING COST FROM SELLER TO BUYER\*\*\*\* DO NOT MISS THIS OPPORTUNITY\*\*\*\*\*\* This beautiful 6-bedroom, 2.5-bath home in the suburbs is now on the market! Expertly renovated and meticulously maintained by a professional builder, this property is filled with unique and exciting amenities that truly set it apart from others in [...]

## Basics

Type: Single Family Residence Bedrooms: 6 beds Area: 2661 sq ft Year built: 1975 County Or Parish: Jefferson Bathrooms Full: 2 Status: Active Bathrooms: 3 baths Lot size: 7000 sq ft Lot Features: Sidewalk, Level Subdivision Name: PENN RUN

# **Building Details**

Foundation Details: Slab Electric: Residential

Roof: Flat, Shingle

Stories: 2

Fencing: Full, Chain Link

Construction Materials: Brk/Ven, Vinyl Siding

**Basement:** Finished, Outside Entry, Walkout Finished

## **Amenities & Features**

Cooling: Wall/Window Unit(s), Central Air

**Utilities:** Electricity Connected, Public Sewer, Public Water

Heating: Electric, Forced Air, Heat Pump

**Exterior Features:** Patio, Pool - Above Ground, Out Buildings, Porch, Deck