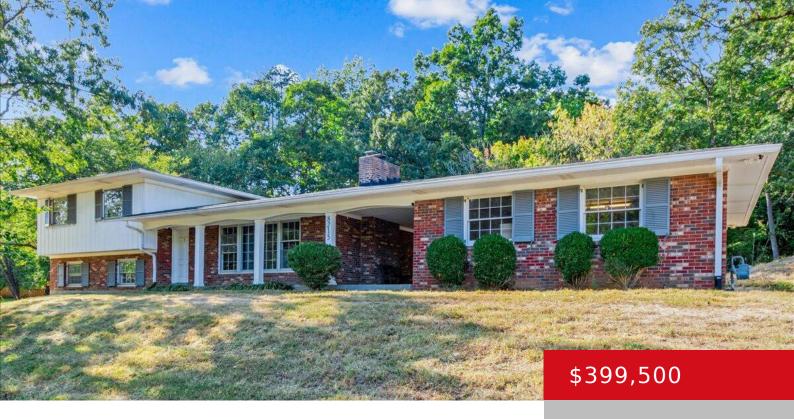

# 8215 SAINT ANTHONYS CHURCH RD, LOUISVILLE, KY 40214

https://zhomesre.com

Welcome to this charming tri-level home, now available for the first time on the market! Set on a picturesque 3.5-acre hillside, this property offers a perfect mix of modern updates and serene natural beauty. With over 2,000 square feet of finished living space and an additional 1,000+ square feet in the basement, there's plenty of [...]

#### **Basics**

**Type:** Single Family Residence

Bedrooms: 4 beds

Area: 2013 sq ft

Bathrooms: 2 baths

Lot size: 151284 sq ft

Year built: 1963 County Or Parish: Jefferson

**Status:** Active

## **Building Details**

**Foundation Details:** Concrete Blk **Stories:** 2

**Electric:** Residential **Roof:** Shingle

**Construction Materials:** Brick **Garage Spaces:** 2

**Basement:** Unfinished