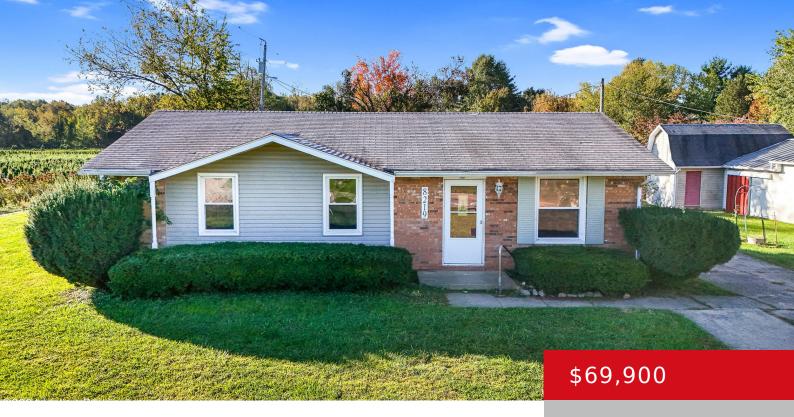

## 8219 N US-421, MILTON, KY 40045

https://zhomesre.com

Welcome to 8219 US-421 North, a value-packed 3-bedroom, 1-bath ranch awaiting your personal touch. Nestled on a serene, flat lot surrounded by nurseries, this home's quiet setting is just 6 miles from Madison, Indiana, where a vibrant arts community, renowned restaurants, and tourist spots await. The functional layout features an eat-in kitchen with a generous [...]

- 3 heds
- 1 hath
- Single Family Residence
- Active Under Contract
- 1040 sq ft

**Basics** 

**Type:** Single Family Residence **Status:** Active Under Contract

**Bedrooms: 3** beds **Bathrooms: 1** bath

Area: 1040 sq ft

Year built: 1973

Lot size: 10018.8 sq ft

Lot Features: Level

County Or Parish: Trimble Subdivision Name: NONE

County of Fullsin Himbie

## **Building Details**

Foundation Details: Crawl Space Stories: 1

**Electric:** Residential **Fencing:** Partial, Wood

**Roof:** Shingle **Construction Materials:** Brk/Ven, Vinyl Siding

Basement: None