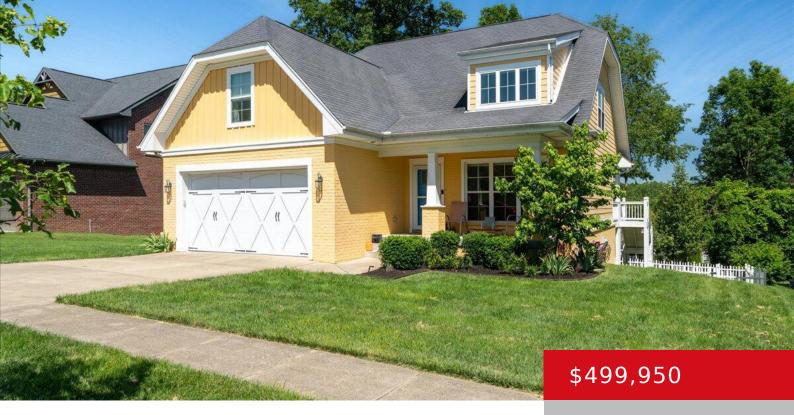

#### 822 ARTISAN PKWY, LA GRANGE, KY 40031 https://zhomesre.com

822 Artisan Parkway offers a floor plan that fits the modern lifestyle with an open concept, bar seating, a spacious first floor primary suite, mudroom, a privately situated guest quarters in the lower level, and more! Vaulted ceilings and a large picture window grace the great room. An abundance of bar seating looks into the [...]

- 5 beds
- 4 baths
- Single Family Residence
- Active Under Contract
- 3507 sq ft

#### Basics

| Type: Single Family Residence | Status: Active Under Contract                        |
|-------------------------------|------------------------------------------------------|
| Bedrooms: 5 beds              | Bathrooms: 4 baths                                   |
| <b>Area: 3507</b> sq ft       | Lot size: 7710 sq ft                                 |
| Year built: 2015              | Lot Features: Covt/Restr, Sidewalk, Cleared, DeadEnd |
| County Or Parish: Oldham      | Subdivision Name: ARTISAN PARK                       |
| Bathrooms Full: 3             |                                                      |