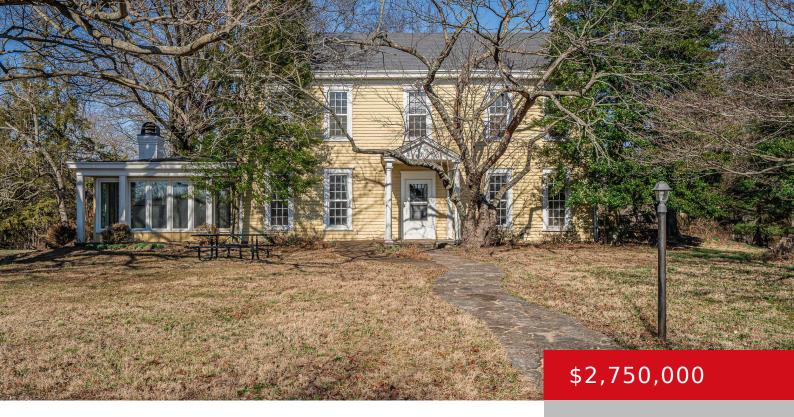

# 8221 WOLF PEN BRANCH RD, PROSPECT, KY 40059

https://zhomesre.com

WOW! Here is a "once in a lifetime opportunity" to own 9.7+ acres with two residences, two barns, and a former smokehouse (now studio), surrounded by a conservation easement. The privacy is truly unbelievable! Entering the property and driving over the small Wolf Pen Branch bridge, one can barely comprehend that it is less than [...]

#### **Basics**

**Type:** Single Family Residence **Status:** Active

**Bedrooms: 4** beds **Bathrooms: 6** baths

**Area: 4690** sq ft **Lot size: 424274.4** sq ft

Year built: 1900 County Or Parish: Jefferson
Subdivision Name: NONE Bathrooms Full: 5