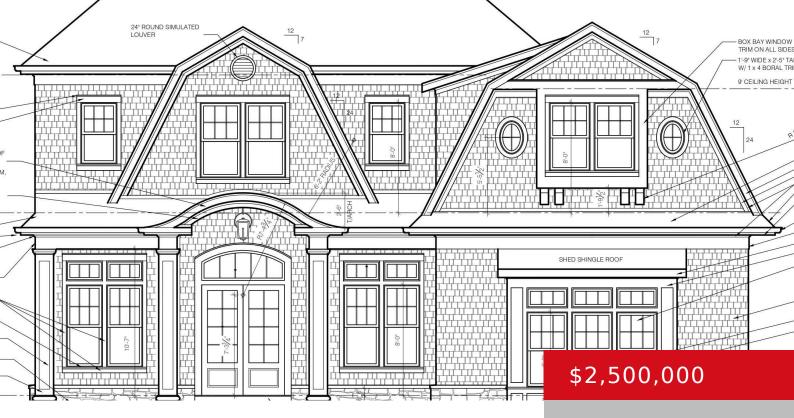

#### 8223 SUTHERLAND FARM RD, PROSPECT, KY 40059

https://zhomesre.com

New custom build in The Breakers at Prospect by Ralle Homes. Estimated completion date March 2025. Please see plans and spec sheet under documents tab. This home backs up to a 2.5acre pond with a fountain and a 4-acre lake, offering stunning views. This open floorplan features 5 bedrooms and 6 full baths along with [...]

- 5 beds
- 8 baths
- Single Family Residence
- Pending
- 6694 sq ft

### Basics

Type: Single Family Residence Bedrooms: 5 beds Area: 6694 sq ft Year built: 2024 Subdivision Name: The Breakers at Prospect

Rooms

Rooms Total: 20

# **Building Details**

Foundation Details: Poured Concrete Electric: Residential Construction Materials: Brick, Fiber Cement Basement: Finished Status: Pending Bathrooms: 8 baths Lot size: 12196.8 sq ft County Or Parish: Jefferson Bathrooms Full: 6

> Stories: 2 Roof: Shingle Garage Spaces: 3

# **Amenities & Features**

| Cooling: Central Air                  | Fireplaces Total: 2                                                               |
|---------------------------------------|-----------------------------------------------------------------------------------|
| Exterior Features: Patio, Porch, Pond | <b>Utilities:</b> Electricity Connected, Fuel:Natural, Public Sewer, Public Water |
| Parking Features: Attached            | Heating: Electric, Forced Air, Natural Gas                                        |