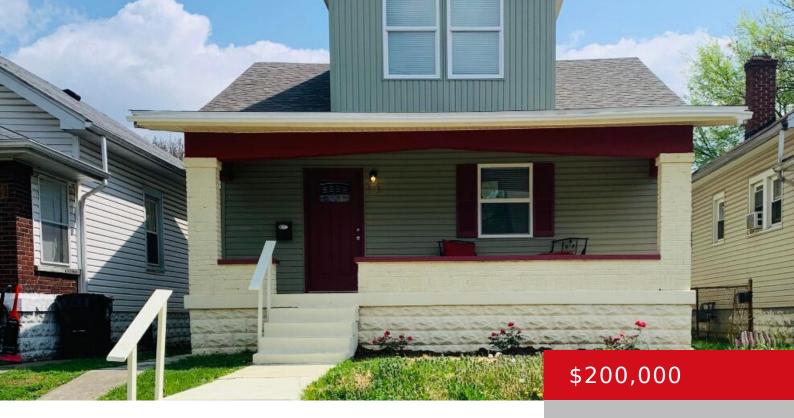

## **823 HAZEL ST, LOUISVILLE, KY 40211**

https://zhomesre.com

- 3 heds
- 3 haths
- Single Family Residence
- Active
- 1460 sq ft

#### **Basics**

**Type:** Single Family Residence **Status:** Active

Bedrooms: 3 beds

Area: 1460 sq ft

Lot size: 3075 sq ft

Year built: 1925 County Or Parish: Jefferson

**Subdivision Name:** GARLAND PLACE **Bathrooms Full:** 2

# **Building Details**

Stories: 1 Electric: Residential

Roof: Shingle Construction Materials: Brk/Ven

Basement: Partially finished, Walk-up, Walkout Part Fin