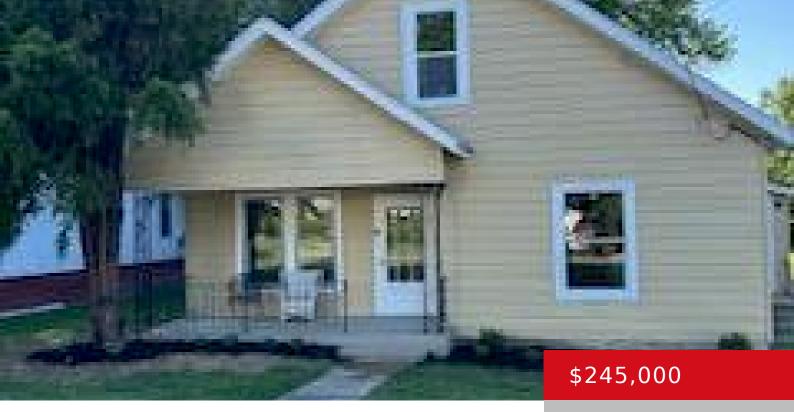

# 823 MAIN ST, PLEASUREVILLE, KY 40057

https://zhomesre.com

Take a step back in time to this lovely older home that offers lots of natural wood trim and beautiful pine floors. Offering four bedrooms, two full baths, living room and dining room and greatroom & kitchen combined. Several new updates including new paint, refinished flooring, fixtures, quartz counter tops, gutters & lower roof, HWH, [...]

#### Basics

Type: Single Family Residence Bedrooms: 4 beds Area: 1876 sq ft Year built: 1925 County Or Parish: Henry Bathrooms Full: 2 Status: Active Bathrooms: 2 baths Lot size: 15681.6 sq ft Lot Features: Sidewalk, Level Subdivision Name: NONE

## **Amenities & Features**

Cooling: Central Air Exterior Features: Porch Parking Features: 1 Car Carport, Detached, Driveway Fireplaces Total: 1 Utilities: Public Sewer, Public Water Heating: Forced Air, Natural Gas