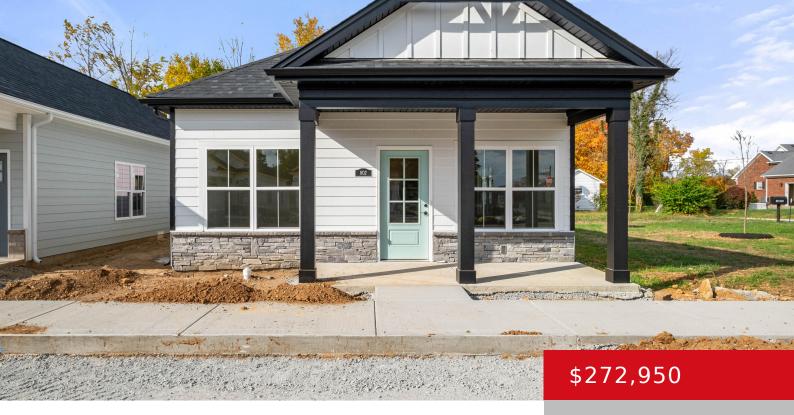

## 824 ROSEMARY LN, LA GRANGE, KY 40031

https://zhomesre.com

This home is under construction with estimated completion after the first of the year. The Marigold plan is a 2 bedroom, 2 full bath layout. Notable finishes include James Hardie cement board siding on the exteriors, LVP flooring in the main living areas, white cabinetry, granite countertops, stainless appliances including an electric range, microwave, and [...]

- 2 heds
- 2 haths
- Single Family Residence
- Active
- 1075 sq ft

#### **Basics**

**Type:** Single Family Residence **Status:** Active

**Bedrooms: 2** beds **Bathrooms: 2** baths

**Area: 1075** sq ft **Lot size: 0** sq ft

Year built: 2024 Lot Features: Covt/Restr, Cleared