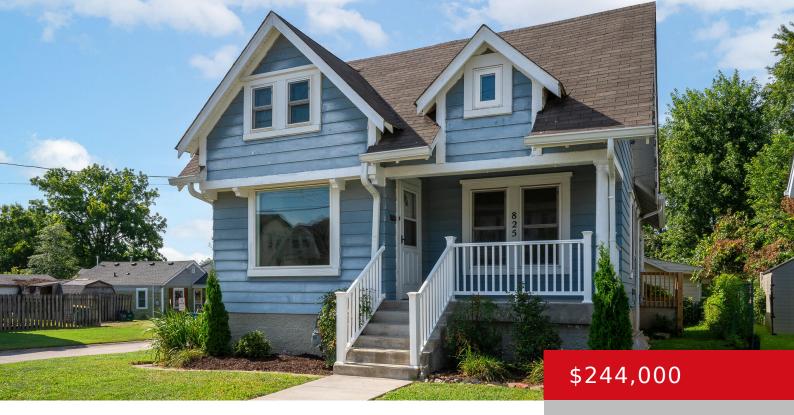

## 825 READING RD, LOUISVILLE, KY 40217

https://zhomesre.com

Welcome to your spacious Parkway Village Bungalow! This home on a corner lot is the epitome of convenience- sandwiched between the Schnitzelburg and Audubon neighborhoods. Enter the open living room, with pine flooring and large bay windows for natural light. Enjoy a beautiful kitchen adorned with oak cabinetry, extra dining space, and unique ceramic tile [...]

#### **Basics**

**Type:** Single Family Residence **Status:** Pending

**Bedrooms: 3** beds **Bathrooms: 2** baths

Area: 1308 sq ft

Lot size: 37461.6 sq ft

Year built: 1927

Lot Features: Corner

County Or Parish: Jefferson Subdivision Name: PARKWAY VILLAGE