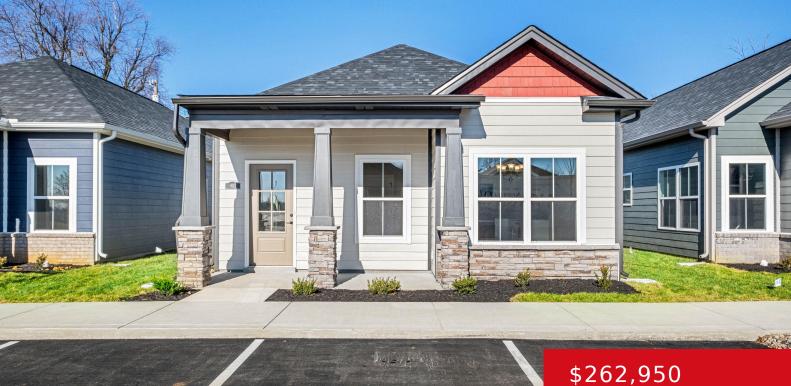

### 826 ROSEMARY LN, LA GRANGE, KY 40031

https://zhomesre.com

Construction is underway, with completion estimated after the first of the new year. Photos are of a previous build with the same layout & finish level. Exact finishes vary. The Jasmine plan is a 2 bedroom, 2 full bath layout. Notable finishes include James Hardie cement board siding on the exteriors, LVP flooring in the [...]

### **Basics**

**Type:** Single Family Residence **Status:** Active

Bedrooms: 2 beds

Area: 1025 sq ft

Lot size: 3920.4 sq ft

Year built: 2024 Lot Features: Covt/Restr, Cleared
County Or Parish: Oldham Subdivision Name: The Bungalows