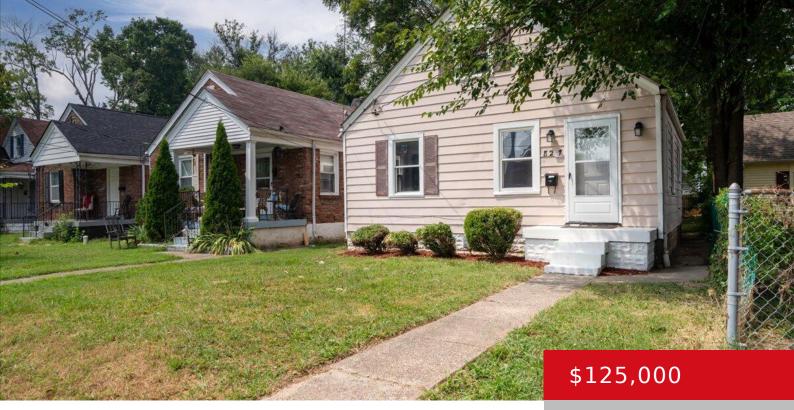

#### 827 W WHITNEY AVE, LOUISVILLE, KY 40215 https://zhomesre.com

This 2 bedroom 1 bathroom home is ready for its next owner. With new appliances, an additional loft space in one bedroom, and located in a REVERT eligible area this space is great for a anyone that would like to put the their own touches on this move in ready home.

- 2 beds
- 1 bath
- Single Family Residence
- Pending
- 1215 sq ft

### Basics

Type: Single Family Residence Bedrooms: 2 beds Area: 1215 sq ft Year built: 1938 County Or Parish: Jefferson Bathrooms Full: 1 Status: Pending Bathrooms: 1 bath Lot size: 3920.4 sq ft Lot Features: Level Subdivision Name: NONE