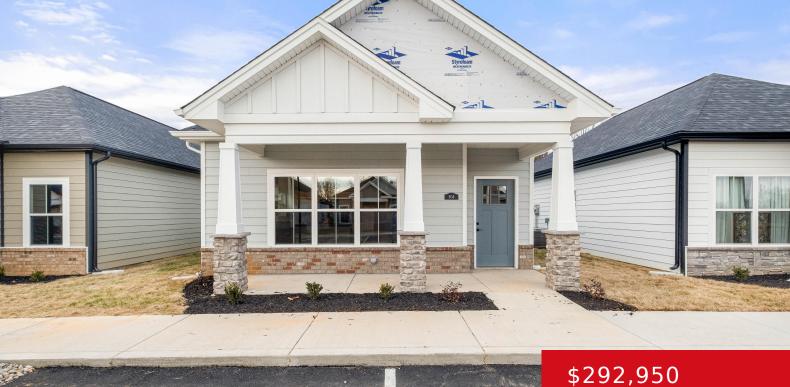

### 828 ROSEMARY LN, LA GRANGE, KY 40031

https://zhomesre.com

Construction is estimated to begin in August of '24, with completion shortly after the first of the new year. Photos are of a previous build of the same layout & finish level. Snag one of the largest lots in the neighborhood! The Goldenrod plan is a 2 bedroom, 2 full bath layout. Notable finishes include [...]

### **Basics**

**Type:** Single Family Residence **Status:** Active

**Bedrooms: 2** beds **Bathrooms: 2** baths

**Area: 1200** sq ft **Lot size: 0** sq ft

Year built: 2023 Lot Features: Covt/Restr, Cleared

## **Building Details**

Foundation Details: Slab Stories: 1

**Electric:** Residential **Fencing:** None

**Roof:** Shingle Construction Materials: Brk/Ven, Fiber Cement

Basement: None

### **Amenities & Features**

**Cooling:** Central Air **Exterior Features:** Patio, Porch

Sewer, Public Water None

**Heating:** Electric