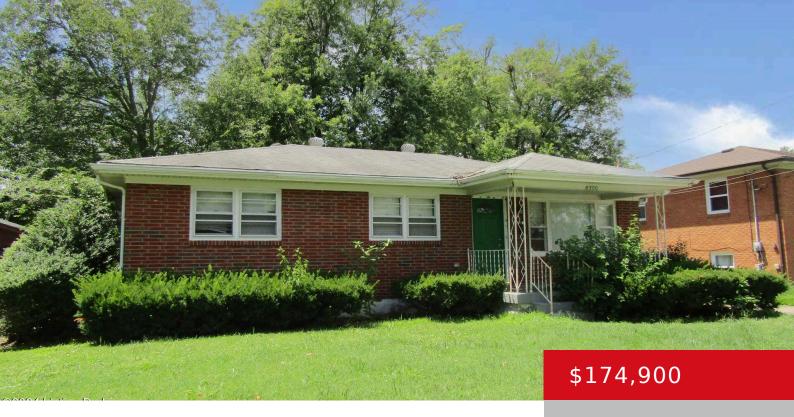

# 8300 GLOXINIA DR, LOUISVILLE, KY 40258

https://zhomesre.com

Great deal on this 3 bedroom brick ranch. Unfinished basement. Good neighborhood. Conveniently located. Sold "as is". Seller requires pre approval and proof, of funds with all offers. Cash or re-hab financing only

### **Basics**

**Type:** Single Family Residence

Bedrooms: 3 beds

Area: 1134 sq ft

Year built: 1962

Bathrooms: 2 baths

Lot size: 9583.2 sq ft

Lot Features: Level