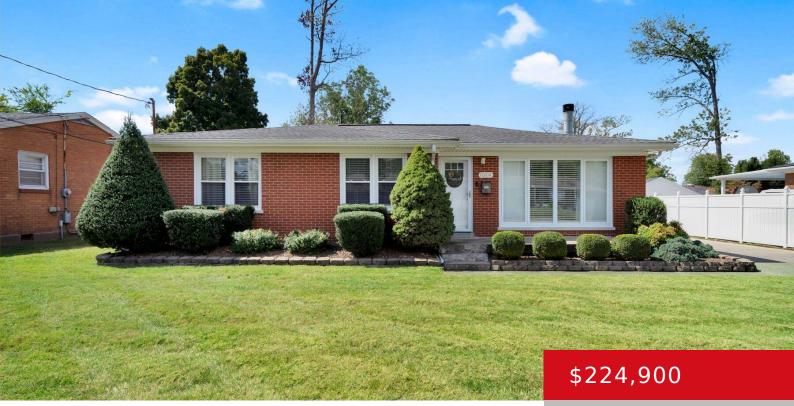

### 8304 MADRONE AVE, LOUISVILLE, KY 40258

https://zhomesre.com

Discover this charming 3-bedroom, 1-bath home, where modern updates and cozy charm come together seamlessly. Step into the updated kitchen and bath, boasting contemporary finishes that blend style and functionality. The living area is a perfect retreat with its inviting fireplace and thoughtfully designed accent walls that add a touch of character. Beautiful flooring flows [...]

#### **Basics**

**Type:** Single Family Residence **Status:** Pending

Bedrooms: 3 beds Bathrooms: 1 bath

Area: 1238 sq ft Lot size: 9409 sq ft

Year built: 1959 County Or Parish: Jefferson

**Subdivision Name:** NONE **Bathrooms Full:** 1

# **Building Details**

**Foundation Details:** Crawl Space **Stories:** 1

Electric: Residential Fencing: Chain Link

Roof: Shingle Construction Materials: Brick

**Garage Spaces:** 2 **Basement:** None

## **Amenities & Features**

Cooling: Central Air Exterior Features: Patio, Out

Buildings, Porch

Utilities: Electricity Connected, Fuel:Natural, Public Parking Features: Detached

Sewer, Public Water

Heating: Forced Air, Natural Gas