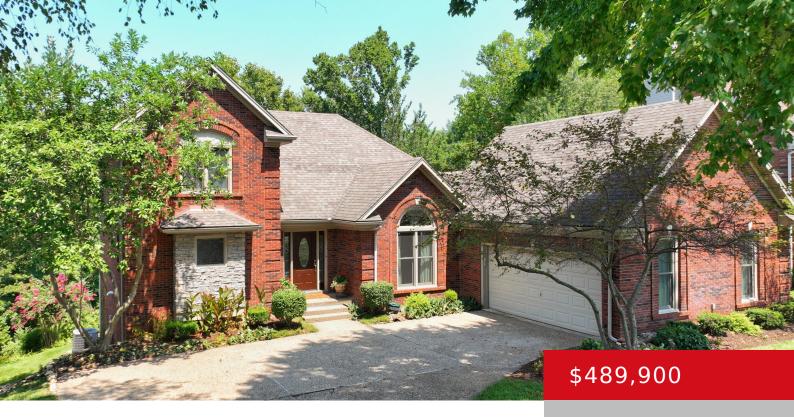

# 8313 RUNNING SPRING DR, LOUISVILLE, KY 40241

https://zhomesre.com

Welcome to your dream home! This stunning brick residence is nestled on a park-like lot in the Spring Creek neighborhood. Enjoy easy living with your primary bedroom and laundry room located on the first floor. The spacious living room with soaring ceilings seamlessly flows into the eat-in kitchen, creating the perfect space for entertaining. The [...]

#### **Basics**

**Type:** Single Family Residence **Status:** Pending

**Bedrooms: 5** beds **Bathrooms: 4** baths

**Area: 3332** sq ft **Lot size: 18295.2** sq ft

Year built: 1996 County Or Parish: Jefferson

## **Building Details**

**Foundation Details:** Poured Concrete **Stories:** 2

**Electric:** Residential **Fencing:** None

Roof: Shingle Construction Materials: Brick

**Garage Spaces:** 2 **Basement:** Partially finished, Walkout Part Fin