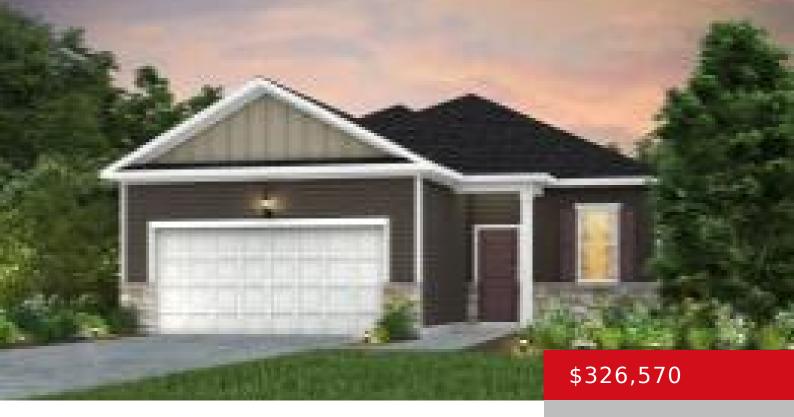

# 8318 FAIRMOUNT RD, LOUISVILLE, KY 40228

https://zhomesre.com

- 3 heds
- 2 baths
- Single Family Residence
- Pending
- 1565 sq ft

#### **Basics**

**Type:** Single Family Residence **Status:** Pending

Bedrooms: 3 beds

Area: 1565 sq ft

Bathrooms: 2 baths

Lot size: 6360 sq ft

Year built: 2024 County Or Parish: Jefferson

**Subdivision Name:** PINECREST **Bathrooms Full:** 2

## **Building Details**

**Foundation Details:** Poured Concrete **Stories:** 1

Electric: Residential Roof: Shingle

**Construction Materials:** Wood Frame, Stone, Vinyl Siding Garage Spaces: 2

Basement: None

### **Amenities & Features**

Cooling: Central Air Exterior Features: Patio

Utilities: Public Sewer, Public Water Parking Features: Attached

**Heating:** Natural Gas