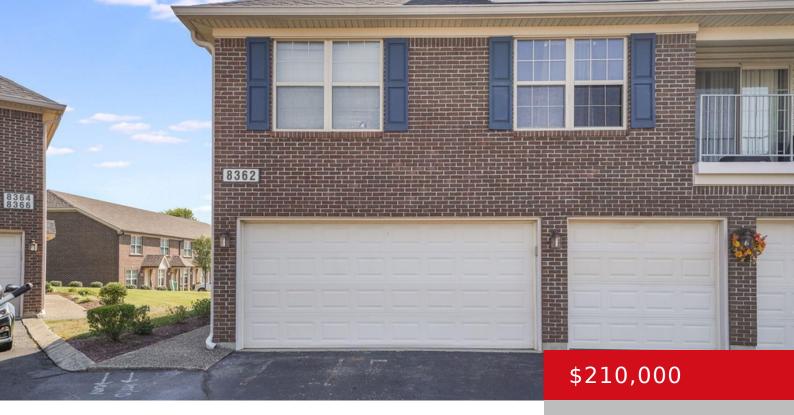

### 8362 GRAND TREVI DR, LOUISVILLE, KY 40228

https://zhomesre.com

Welcome home to 8362 Grand Trevi in The Fountains! This townhome features 3 bedrooms, 2.5 baths and a spacious 2 car attached garage. As you step inside, you're greeted by an open floor plan with tons of natural light that seamlessly connects the living area into the eat in kitchen with a breakfast bar area [...]

#### **Basics**

**Type:** Condominium **Status:** Pending

Bedrooms: 3 beds Bathrooms: 3 baths

**Area: 1387** sq ft Lot size: 0 sq ft

Year built: 2003 County Or Parish: Jefferson

**Subdivision Name: THE FOUNTAINS Bathrooms Full: 2** 