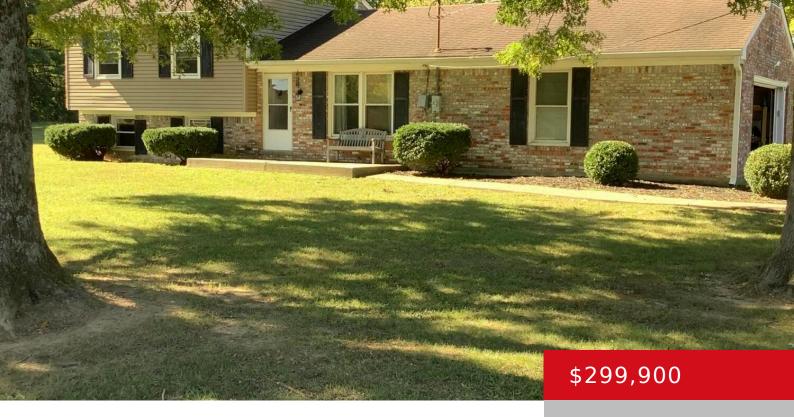

## 838 GARDEN CIR, LA GRANGE, KY 40031

https://zhomesre.com

A nice and quiet park like setting includes approximately 2.6 Acres and a nice move-in ready 3 bedroom, 1 and a half bath brick home. There is also a bonus room in the lower level that can be an office, TV room or a sleeping /resting room. As you enter there is a living [...]

### **Basics**

**Type:** Single Family Residence

Bedrooms: 3 beds Area: 1527 sq ft

Year built: 1975

**County Or Parish:** Henry

**Bathrooms Full:** 1

**Status:** Active Under Contract

Bathrooms: 2 baths

**Lot size: 113256** sq ft

Lot Features: Corner, Cleared

**Subdivision Name: GREENFIELD** 

# **Building Details**

Foundation Details: Crawl Space Stories: 3

**Electric:** Residential **Roof:** Shingle

**Construction Materials:** Brick, Vinyl Siding **Garage Spaces:** 2

**Basement:** Finished

### **Amenities & Features**

**Cooling:** Central Air **Fireplaces Total:** 1

Exterior Features: Patio, Pool - Above Ground Utilities: Electricity Connected, Septic System

Parking Features: Attached, Entry Side Heating: Electric, Forced Air, Heat Pump