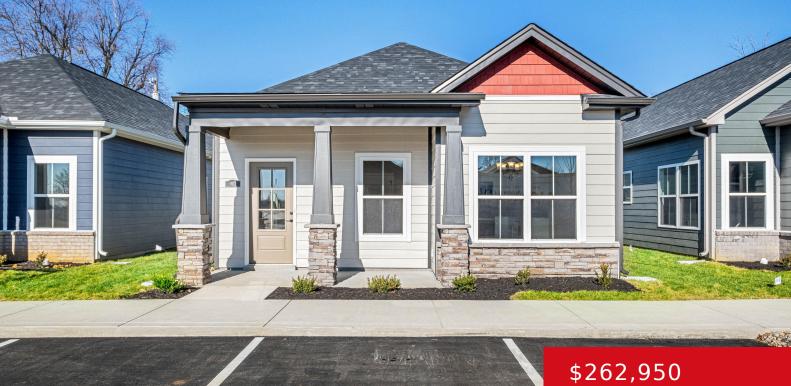

## 838 ROSEMARY LN, LA GRANGE, KY 40031

https://zhomesre.com

Construction estimated to begin in August of '24, with completion after the first of the new year. Photos are of a previous build with the same layout & finish level. Exact finishes vary. The Jasmine plan is a 2 bedroom, 2 full bath layout. Notable finishes include James Hardie cement board siding on the exteriors, [...]

### **Basics**

**Type:** Single Family Residence **Status:** Active

Bedrooms: 2 beds

Area: 1025 sq ft

Lot size: 3920.4 sq ft

Year built: 2024 Lot Features: Covt/Restr, Cleared
County Or Parish: Oldham Subdivision Name: The Bungalows

## **Building Details**

Foundation Details: Slab Stories: 1

**Electric:** Residential **Fencing:** None

**Roof:** Shingle Construction Materials: Brk/Ven, Fiber Cement

Basement: None

## **Amenities & Features**

Cooling: Central Air Exterior Features: Patio, Porch

Sewer, Public Water None

**Heating:** Electric