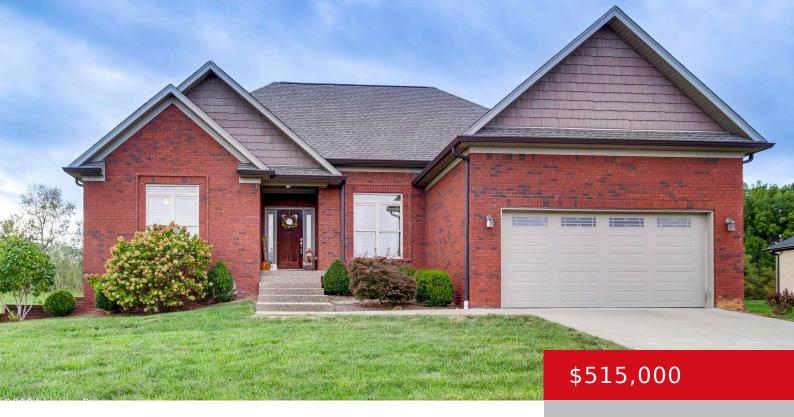

### **84 RAVENS WOOD, TAYLORSVILLE, KY 40071**

https://zhomesre.com

You'll fall in love with this charming 3-bedroom, 2-bath walkout ranch, nestled on nearly an acre of treed land in the desirable Top Flight Landing neighborhood. Step into the foyer with elegant columns, leading to a spacious open floor plan that features an inviting living area complete with a cozy fireplace—perfect for relaxing evenings. The [...]

#### **Basics**

**Type:** Single Family Residence

**Bedrooms: 3** beds **Bathrooms: 2** baths

**Area: 2026** sq ft **Lot size: 35283.6** sq ft

Year built: 2017 County Or Parish: Spencer

**Status:** Active

**Subdivision Name:** TOP FLIGHT LANDINGS **Bathrooms Full:** 2