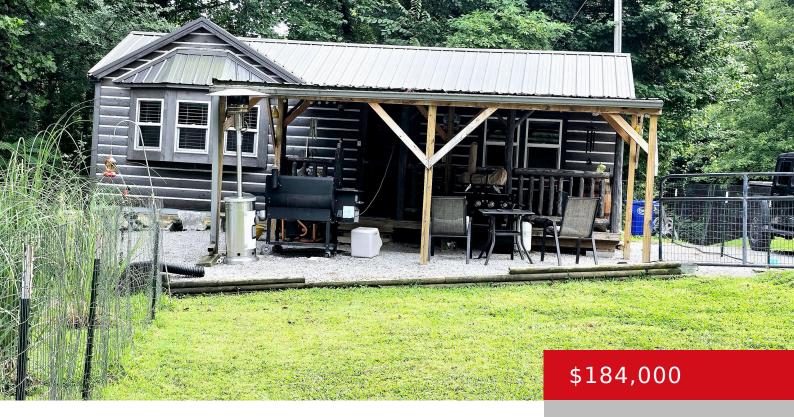

### 84 WILDCAT LN, SCOTTSVILLE, KY 42164

https://zhomesre.com

Welcome to this beautiful tiny home sitting on 4 lots in Parkview Shores. This would make a great AnB. .Beautiful inside and out. Just bring your toothbrush!! The front porch welcomes you inside this tiny but well laid out slice of heaven. Rich pine wood ceiling and walls makes it warm and inviting. Natural wood [...]

- 1 bed
- 1 bath
- Single Family Residence
- Active
- 420 sq ft

#### **Basics**

**Type:** Single Family Residence

Bedrooms: 1 bed Area: 420 sq ft

Year built: 2020

**Subdivision Name: PARKVIEW SHORES** 

**Status:** Active

Bathrooms: 1 bath

Lot size: 28000 sq ft

# **Building Details**

**Foundation Details:** Slab **Stories:** 1

**Electric:** Residential **Fencing:** None

Roof: Metal Construction Materials: Log

Basement: None

## **Amenities & Features**

**Exterior Features:** Out Buildings, Porch **Utilities:** Septic System, Public Water

Parking Features: Off-Street Parking, Driveway Heating: Electric, MiniSplit/Ductless