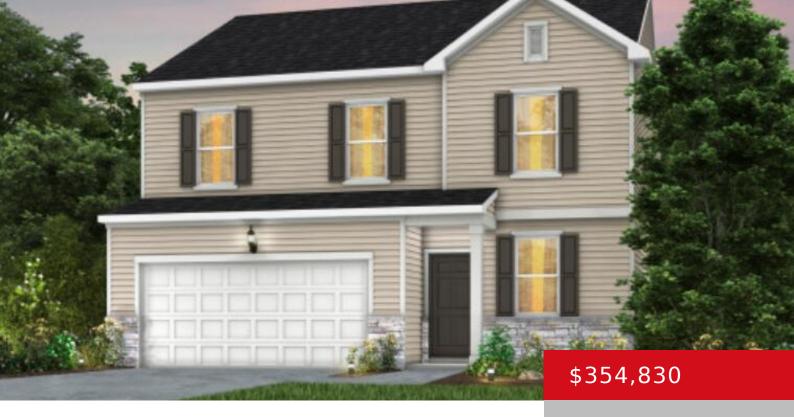

### 8400 FAIRMOUNT RD, LOUISVILLE, KY 40228

https://zhomesre.com

Brand New Construction in Fern Creek! This beautiful Dayton floor plan is expected to be complete in DECEMBER and features a first floor den that makes a great home office, as well as an upstairs loft space! The Kitchen includes a kitchen island, premium cabinets, backsplash tile, quartz countertops, and a stainless steel appliance package. [...]

### **Basics**

**Type:** Single Family Residence **Status:** Active

Bedrooms: 4 beds Bathrooms: 3 baths

Area: 2062 sq ft Lot size: 7152 sq ft

Year built: 2024 County Or Parish: Jefferson

**Subdivision Name:** PINECREST **Bathrooms Full:** 2