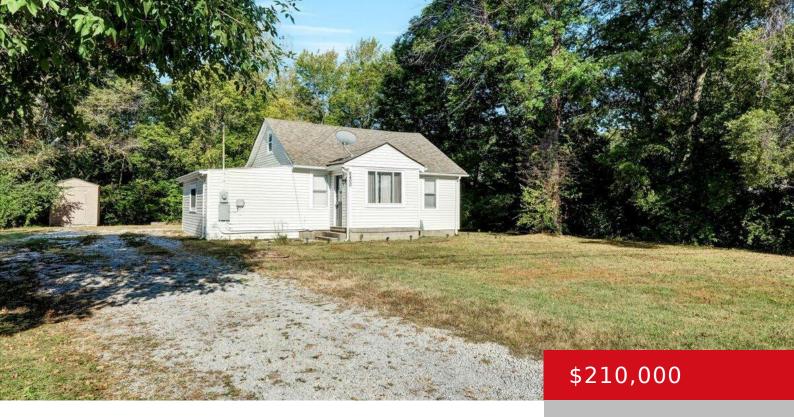

# 8400 TOLLS LN, LOUISVILLE, KY 40214

https://zhomesre.com

\*\*Charming 3-Bedroom Home on Over an Acre!\*\* This beautifully updated home, situated on a spacious lot of over an acre, offers the perfect blend of modern comforts and serene surroundings. Recently renovated in 2022, the home features an updated kitchen with stunning granite countertops and stainless steel appliances, all of which are included. With three [...]

## **Basics**

**Type:** Single Family Residence

Bedrooms: 3 beds Bathrooms: 1 bath

**Area: 1445** sq ft **Lot size: 49658.4** sq ft

Year built: 1947 County Or Parish: Jefferson

**Status:** Active

**Subdivision Name: NONE Bathrooms Full:** 1