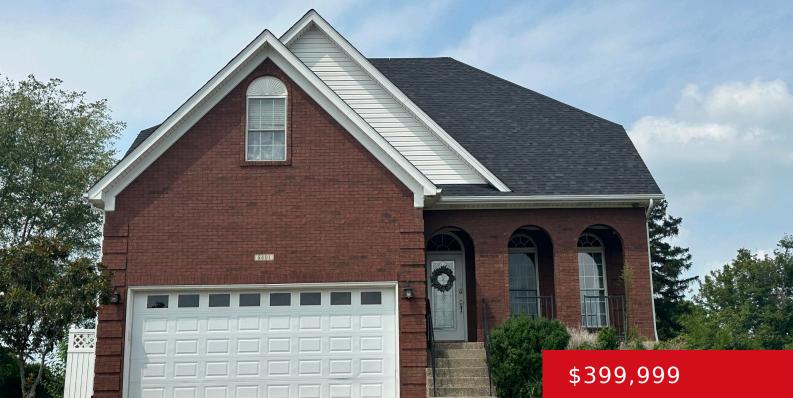

#### 8401 CATALPA SPRINGS CT, LOUISVILLE, KY 40228

https://zhomesre.com

Huge, updated brick home with a possible 5th bedroom, new roof, and numerous updates throughout! Wood floors, french doors, and lots of windows on the first floor. The kitchen opens to a breakfast area and the living room. The basement has a media room with screen and projector, wet bar, full bath, and spacious 'bedroom' [...]

- 4 beds
- 4 baths
- Single Family Residence
- Active
- 3280 sq ft

## Basics

| Type: Single Family Residence | Status: Active                                           |
|-------------------------------|----------------------------------------------------------|
| Bedrooms: 4 beds              | Bathrooms: 4 baths                                       |
| <b>Area: 3280</b> sq ft       | Lot size: 13068 sq ft                                    |
| Year built: 2003              | Lot Features: Cul De Sac, Sidewalk, See Remarks, Cleared |
| County Or Parish: Jefferson   | Subdivision Name: CATALPA SPRINGS                        |
| Bathrooms Full: 3             |                                                          |